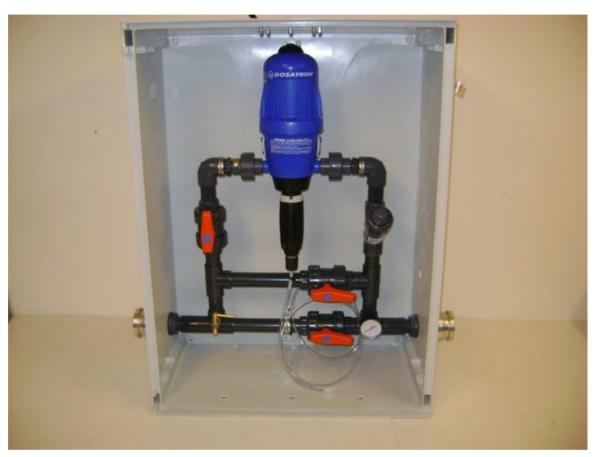

# VM Modular DOS Dosing Unit Product Code:

**DOSATRONDOSINGUNIT** 

## Information

Hydraulically driven by the water it is dosing, these units offer an easy one-man installation and operation. Needing neither electricity nor electronics, they feature exceptionally low maintenance costs and high

#### Modular DOS

- Chlorinates up to 3000 lph @30 -300 ppm when using 14 % concentrate.
- Chlorinates up to 5000 lph, by opening the by-pass providing a ppm of 30 -300 at the pump or 15 150 at full dosing range.
- Dimensions 800 x 600 x 300mm.
- Supplied with instantaneous hose connections.
- · Lockable, sealed and secure casing.
- · Supplied with 5ltr Chloros carrier as standard.