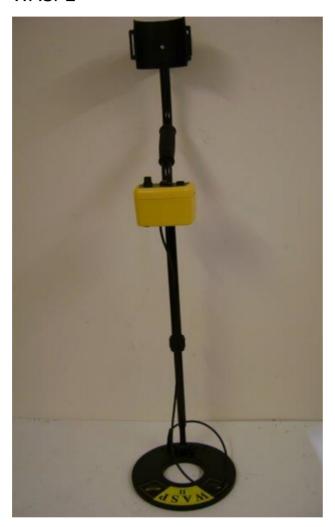

# Information

The WASP II Metal Detector features the same highly visible black and yellow colouring as our established WASP Metal Detector.

## **Specialist Suppliers to the Utilities**

With the larger concentric polo-style search head it features a deep seeking All-Metal mode and Pinpoint pushbutton for accurate locating of targets.

- · Non-motion metal detector
- Pinpoint pushbutton
- · Built-in loudspeaker
- Headphone socket
- Telescopic shaft
- · Concentric search coils
- Waterproof 24cm search head
- · High visibility casing
- 15-20 hours' use from 1 x PP3 battery (alkaline recommended)
- Dismantled length: 50cmFully extended length: 130cm
- · Weight: 1.4k